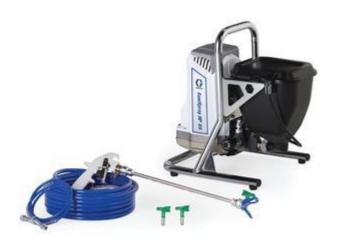

## SDS ADVANTAGE

The HP 65 is the ideal disinfectant sprayer solution that delivers maximum productivity on midsized disinfecting jobs. Uniquely built with the highest-grade materials that are compatible with disinfectants, sanitizers, and deodorizers.

Spray 3X faster than HP 20. Designed to deliver consistent edge-to-edge coverage, without heavy drips and runs, so that you can achieve specified disinfectant dwell times on midsize jobs like small office spaces, residential homes & apartments, light commercial buildings, vehicles and more.

## 3X FASTER THAN HP 20

- POUR & GO 1.5 GALLON HOPPER
  - Hopper delivers extended spray time along with self-contained portability
- GRAB & GO SELF-CONTAINED SYSTEM
  - Carry sprayer and material together—lid prevents splashes and spills while carrying
- EXTENDED REACH TO SPRAY ANYWHERE
  - Add up to 300 ft of hose to spray anywhere
- POWERFUL DC MOTOR
  - DC motor with spark arrestor provides the ability to spray alcohol-based (flammable) chemicals
- ADJUSTABLE PRESSURE CONTROL
- PROX™ AIRLESS PISTON PUMP WITH PROXCHANGE™
- LIGHTWEIGHT HP GUN
  - Allows products to be applied faster to speed up the disinfection process
- REVERSE-A-CLEAN (RAC) X LP TIPS
  - Choose from 12 RAC X spray tips to meet your coating's dwell time and atomization requirements
- 15" SPRAY EXTENSION
  - Provides additional reach
  - Reduces operator chemical exposure